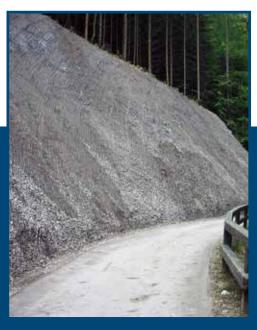

Revegetation over previously shotcreted slopes | As Neiras (Spain)

Slope Protection | Hydraulic Engineering – Drainage Works | Retaining Walls - Reinforced Earth | Rock Fall Protection - Avalanche Control | Special Projects