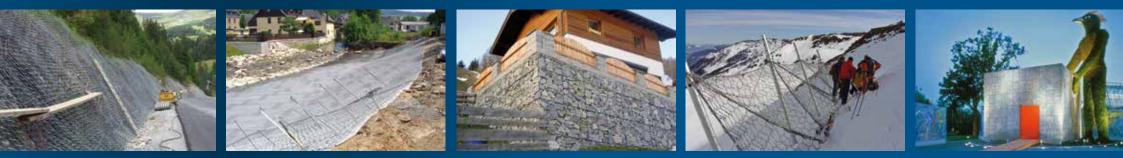

# KRISMER SYSTEM FOR SLOPE STABILIZATION AND REVEGETATION

Krismer System installation, Kastenreith (Austria) cycle trail

Successful stabilization using the Krismer System