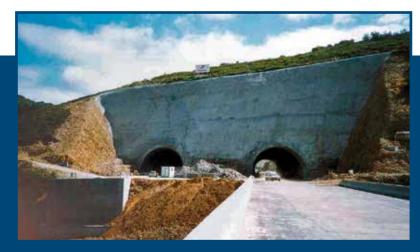

Revegetation over previously shotcreted slopes | As Neiras (Spain)

Slope Protection | Hydraulic Engineering – Drainage Works | Retaining Walls - Reinforced Earth | Rock Fall Protection - Avalanche Control | Special Projects