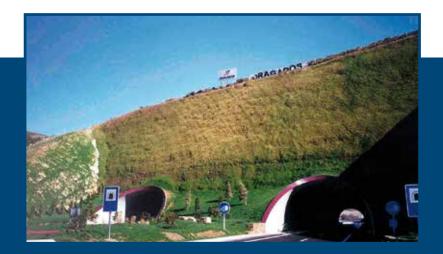

Revegetation over previously shotcreted slopes | As Neiras (Spain)

Slope Protection | Hydraulic Engineering – Drainage Works | Retaining Walls - Reinforced Earth | Rock Fall Protection - Avalanche Control | Special Projects