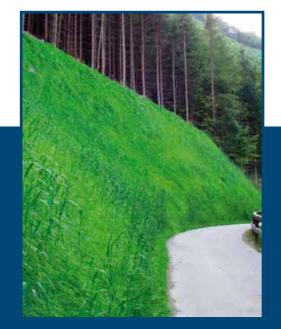

### **EXTREME SITUATIONS - INNOVATIVE SOLUTIONS**

In severe cases the Krismer System stretches a bridge between ground mechanic requirements and optimum compliance with the structural needs of nature, conservation and integral landscape design of construction sites.

#### ADVANTAGES OF THE KRISMER SYSTEM:

- Easy to handle
- Achieved stability using tested metallic components together with natural construction materials
- The system is technically efficient without plant growth also
- Assists in the restoration of a natural ground structure

- Successful surface stabilization, particularly during the initial phase while the new layer of plant growth takes root
- Assistance in the construction of an optimal hydrological balance
- The method is nature and landscape friendly